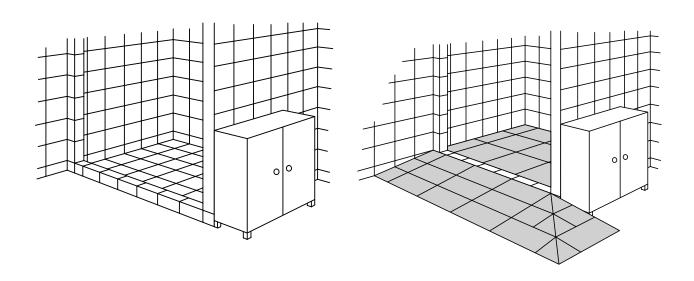

#### Shower unit with lowered floor

Lowered floors in showers are fitted with Excellent tiles and possibly ramps. Hereby, a plane surface is achieved, and heavy lifting can be avoided.

# Shower trays with a brim

If the shower tray has a brim it is fitted with tiles in the tray and a ramp up to the edge.