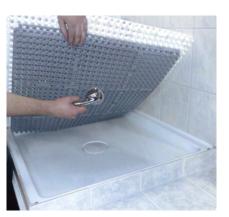

#### Fitting of tiles in a shower unit:

If the shower niche brim is higher than one tile and lower than two tiles, the tile floor can be mounted as a low floor in the shower tray.

The tile floor in the shower tray can also be fitted as a higher floor. A ramp fitting the floor level is cut and mounted.

If the brim is lower than a tile, one may instead fit a small ramp down into the shower tray.

A tile floor may also be mounted higher than the brim, as shown here.