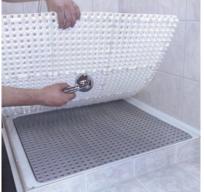

#### Fitting of tiles in a shower unit:

If the shower niche brim is higher than one tile and lower than two tiles, the tile floor can be mounted as a low floor in the shower tray.

The tile floor in the shower tray can also be fitted as a higher floor. A ramp fitting the floor level is cut and mounted.

If the brim is lower than a tile, one may instead fit a small ramp down into the shower tray.

A tile floor may also be mounted higher than the brim, as shown here.