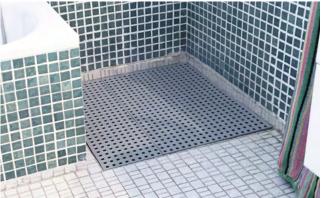

Solutions with Excellent ramps and tiles are fast and economic and do not require any conversion of the bathroom.

Example of a typical shower unit. A shower tray like this one will be filled up with tiles and if necessary fitted with a small ramp if necessary.

Example of a typical shower unit. A shower tray like this one will be filled up with tiles and if necessary fitted with a small ramp.