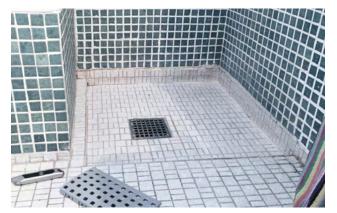

#### Shower unit with lowered floor

Lowered floors in showers are fitted with Excellent tiles and possibly ramps. Hereby, a plane surface is achieved, and heavy lifting can be avoided.

# Shower trays with a brim

If the shower tray has a brim it is fitted with tiles in the tray and a ramp up to the edge.