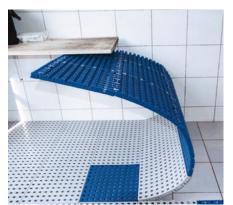

Solutions with Excellent ramps and tiles are fast and economic and do not require any conversion of the bathroom.

Example of a typical shower unit. A shower tray like this one will be filled up with tiles and if necessary fitted with a small ramp if necessary.

Example of a typical shower unit. A shower tray like this one will be filled up with tiles and if necessary fitted with a small ramp.