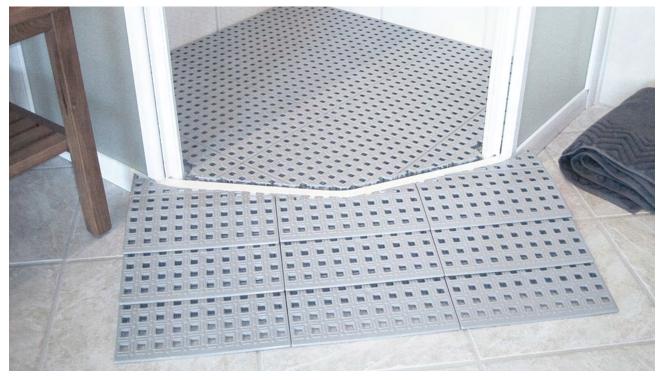

#### Threshold solutions

Access to the bathroom and the other rooms of a house is a necessity, and for this, we offer a range of solutions.

We can provide ramps not only in various heights and widths, with and without corner, but also in a number of different colours.

For more information see our brochure "Threshold Ramps" or www.ex-as.com.