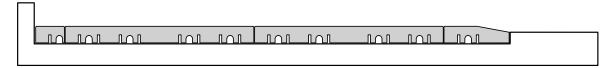

#### Fitting of tiles in a shower unit:

If the shower niche brim is higher than one tile and lower than two tiles, the tile floor can be mounted as a low floor in the shower tray.

The tile floor in the shower tray can also be fitted as a higher floor. A ramp fitting the floor level is cut and mounted.

If the brim is lower than a tile, one may instead fit a small ramp down into the shower tray.

A tile floor may also be mounted higher than the brim, as shown here.