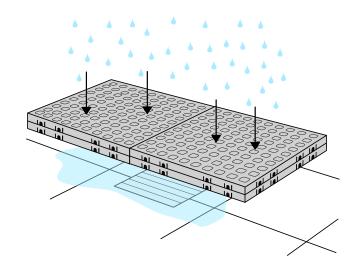

# **CLEANING OF TILES**

The surface of the tiles and ramps has no pores and thus cannot absorb bacteria.

Water and soap can easily drain off through the holes in the tiles.

The tiles tolerate all types of conventional cleaning agents.

The tiles in the shower can easily be lifted and rinsed. Each layer of the tiles is removed and rinsed thoroughly. Finally, the floor of the shower is cleaned.

For even more thorough cleaning the tiles can be put into a dishwasher and washed with a disinfection and descaling program.