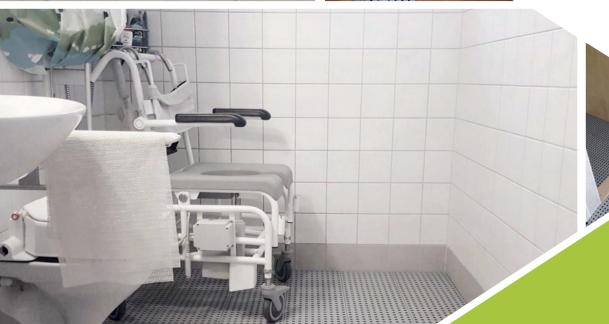

#### Bathroom challenges

A wheelchair or a commode chair can cause many problems. Even the lowest brim may make rolling difficult and thus it requires heavy lifting from the nursing staff. Excellent ramps and tiles provide better accessibility and can be fitted to any bathroom.

Solutions with Excellent ramps and tiles are fast and economic and do not require any conversion of the bathroom.

Example of a typical shower unit. A shower tray like this one will be filled up with tiles and if necessary fitted with a small ramp if necessary.

Example of a typical shower unit. A shower tray like this one will be filled up with tiles and if necessary fitted with a small ramp.