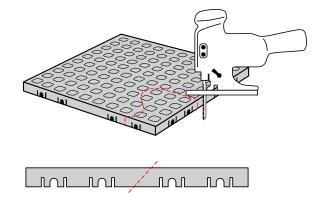

#### **Fitting**

2b

Any bathroom can be fitted 100 percent with Excellent tiles. The fitting can be done, e.g., with an ordinary jigsaw.