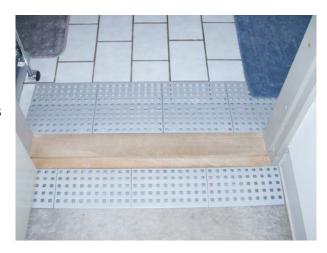

#### Shower unit with lowered floor

Lowered floors in showers are fitted with Excellent tiles and possibly ramps. Hereby, a plane surface is achieved, and heavy lifting can be avoided.

# Shower trays with a brim

If the shower tray has a brim it is fitted with tiles in the tray and a ramp up to the edge.