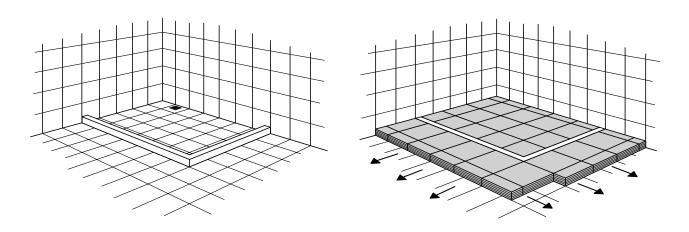

#### Shower unit with lowered floor

Lowered floors in showers are fitted with Excellent tiles and possibly ramps. Hereby, a plane surface is achieved, and heavy lifting can be avoided.

# Shower trays with a brim

If the shower tray has a brim it is fitted with tiles in the tray and a ramp up to the edge.