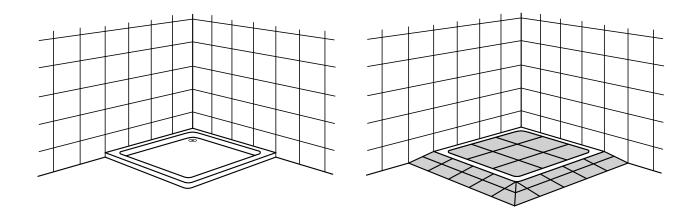

Solutions with Excellent ramps and tiles are fast and economic and do not require any conversion of the bathroom.

Example of a typical shower unit. A shower tray like this one will be filled up with tiles and if necessary fitted with a small ramp if necessary.

Example of a typical shower unit. A shower tray like this one will be filled up with tiles and if necessary fitted with a small ramp.