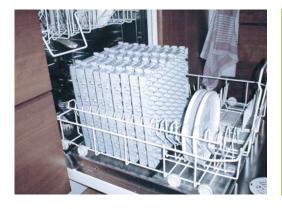

The tiles in the shower can easily be lifted and rinsed. Each layer of the tiles is removed and rinsed thoroughly. Finally, the floor of the shower is cleaned.

For even more thorough cleaning the tiles can be put into a dishwasher and washed with a disinfection and descaling program.