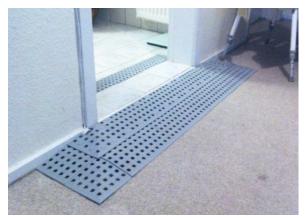

## Shower niches with a low tray

The lowered shower tray is filled up with tiles and possibly ramps. A ramp is mounted at the edge.

## Lifting of the floor level

Finding room for a ramp in small bathrooms may be difficult. In these cases, the complete floor is lifted by filling it with tiles up to the edge of the shower tray and thus a flat surface is achieved.