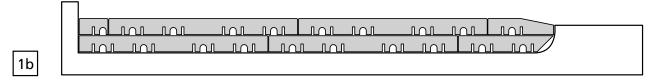

#### Fitting of tiles in a shower unit:

If the shower niche brim is higher than one tile and lower than two tiles, the tile floor can be mounted as a low floor in the shower tray.

The tile floor in the shower tray can also be fitted as a higher floor. A ramp fitting the floor level is cut and mounted.

If the brim is lower than a tile, one may instead fit a small ramp down into the shower tray.

A tile floor may also be mounted higher than the brim, as shown here.