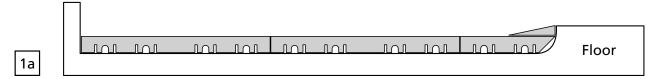

#### Fitting of tiles in a shower unit:

If the shower niche brim is higher than one tile and lower than two tiles, the tile floor can be mounted as a low floor in the shower tray.

The tile floor in the shower tray can also be fitted as a higher floor. A ramp fitting the floor level is cut and mounted.

If the brim is lower than a tile, one may instead fit a small ramp down into the shower tray.

A tile floor may also be mounted higher than the brim, as shown here.