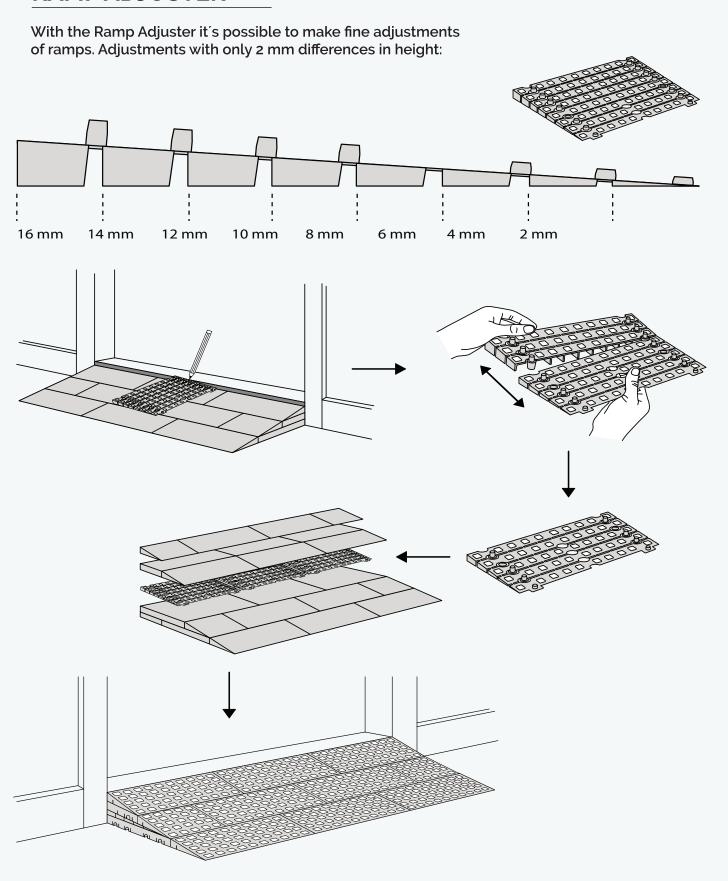

## **RAMP ADJUSTER**

### Height

4 mm 16 mm 6 mm 18 mm 8 mm 20 mm 10 mm 24 mm 12 mm 28 mm

Width