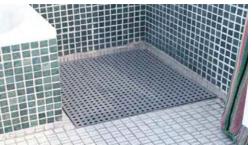

# **BATHROOM SOLUTIONS**

A wheelchair or commode chair can cause many problems. Even the lowest brim may make rolling difficult and require heavy lifting from the nursing staff. Excellent ramps and tiles provide better accessibility and can be fitted to any bathroom.

Solutions with Excellent ramps and tiles are fast and economic and do not require any conversion of the bathroom.

Example of a typical shower unit. A shower tray like this one will be filled up with tiles and if necessary fitted with a small ramp. Example of a typical shower unit. A shower tray like this one will be filled up with tiles and if necessary fitted with a small ramp.