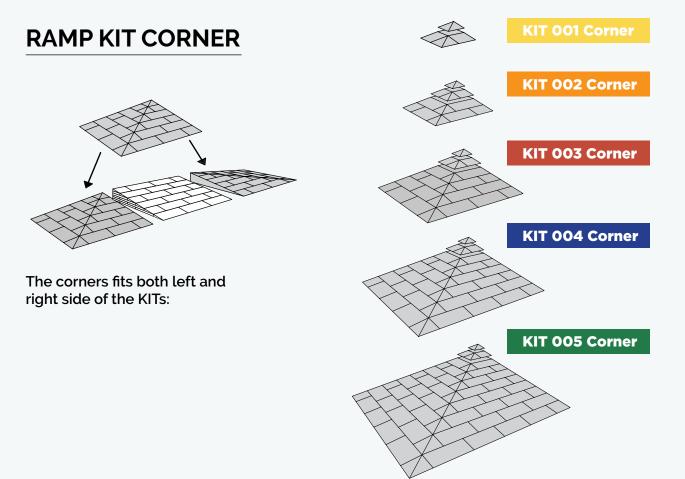

# THRESHOLD SOLUTIONS

Access to the bathroom and the other rooms of a house is a necessity, and for this we offer a range of solutions. We can provide ramps not only in various heights and widths, with and without corner, but also in a number of different colours.

### **RAMP KIT PLATFORM**

Width:

Width:

29.5 inches/75 cm

39.3 inches / 100 cm

**KIT 001 PLATFORM** 

**KIT 101** 

**KIT 002 PLATFORM** 

**KIT 102** 

KIT 003 PLATFORM

**KIT 103** 

**KIT 004 PLATFORM** 

**KIT 104** 

KIT 005 PLATFORM

**KIT 105** 