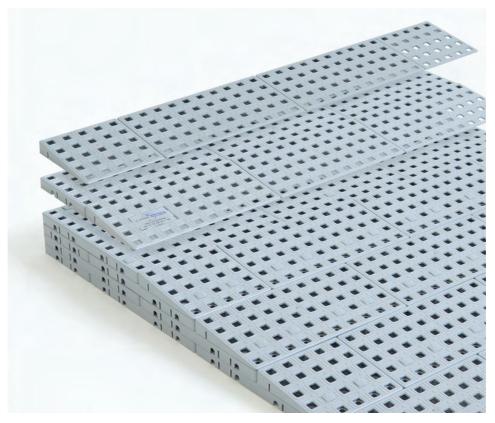

#### **QUICK RAMPS**

Ramps for tresholds made in one piece, very easy to install and to adjust

**Danish Design**QuickRamps are designed, pat.
pend. and produced at our factory
in Denmark.

Height

The small arrows indicate Quick lock placement. Read more in our brochure Quickramps.

Excellent QuickRamps can bear a weight of 2000 kg.