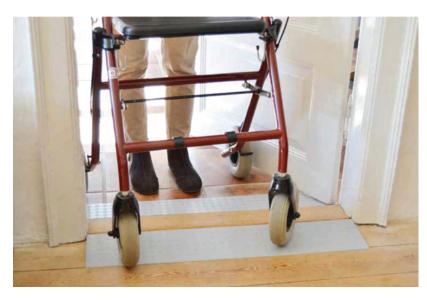

#### **QUICK RAMPS**

Ramps for tresholds made in one piece, very easy to install and to adjust

**Danish Design**QuickRamps are designed, pat.
pend. and produced at our factory
in Denmark.

Height

The small arrows indicate Quick lock placement. Read more in our brochure Quickramps.

# THRESHOLD SOLUTIONS

Access to the bathroom and the other rooms of a house is a necessity, and for this we offer a range of solutions. We can provide ramps not only in various heights and widths, with and without corner, but also in a number of different colours.