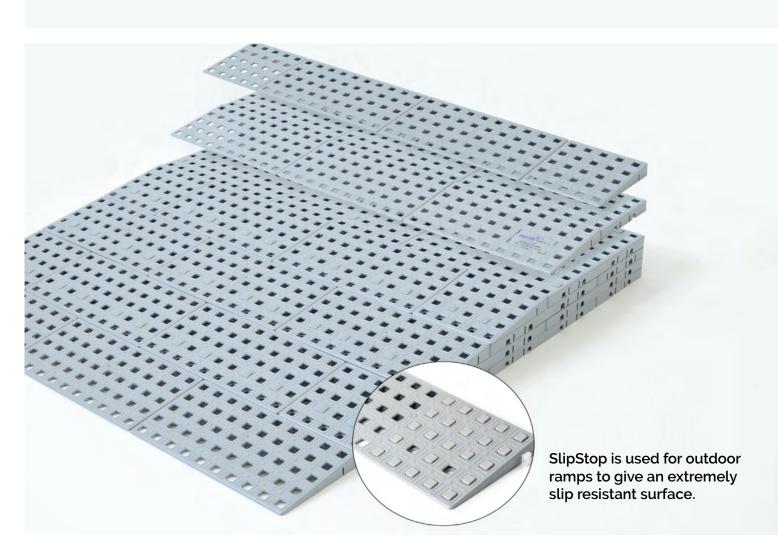

## **SURFACES**

| Surface  | Use     | Products available        |
|----------|---------|---------------------------|
| SlipStop | Outdoor | KIT<br>Platform<br>Corner |

| Surface  | Use    | Products available |
|----------|--------|--------------------|
| NO holes | Indoor | KIT<br>Platform    |