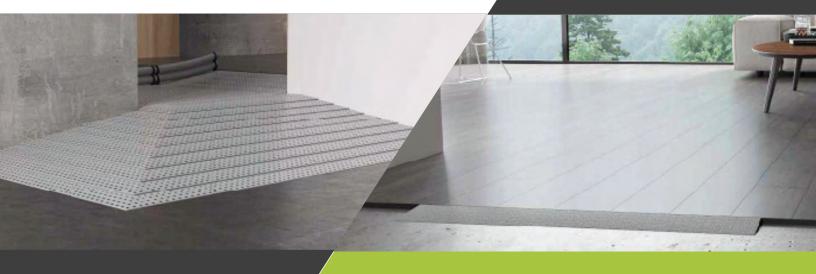

#### **QUICK RAMPS**

Ramps for tresholds made in one piece, very easy to install and to adjust

**Danish Design**QuickRamps are designed, pat.
pend. and produced at our factory
in Denmark.

Height

The small arrows indicate Quick lock placement. Read more in our brochure Quickramps.

Excellent QuickRamps can bear a weight of 2000 kg.

# THRESHOLD SOLUTIONS

Access to the bathroom and the other rooms of a house is a necessity, and for this we offer a range of solutions. We can provide ramps not only in various heights and widths, with and without corner, but also in a number of different colours.