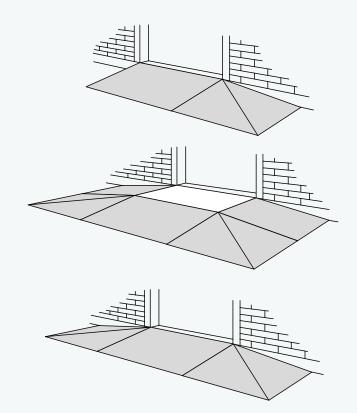

# THRESHOLD SOLUTIONS

Access to the bathroom and the other rooms of a house is a necessity, and for this we offer a range of solutions. We can provide ramps not only in various heights and widths, with and without corner, but also in a number of different colours.

### **RAMP KIT PLATFORM**

Width:

Width:

29.5 inches/75 cm

39.3 inches / 100 cm

**KIT 001 PLATFORM** 

**KIT 101** 

**KIT 002 PLATFORM** 