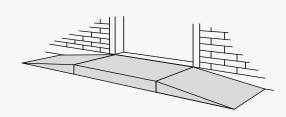

# THRESHOLD SOLUTIONS

Access to the bathroom and the other rooms of a house is a necessity, and for this we offer a range of solutions. We can provide ramps not only in various heights and widths, with and without corner, but also in a number of different colours.

### **RAMP KIT PLATFORM**

Width:

Width:

29.5 inches/75 cm

39.3 inches / 100 cm

**KIT 001 PLATFORM** 

**KIT 101** 

**KIT 002 PLATFORM** 