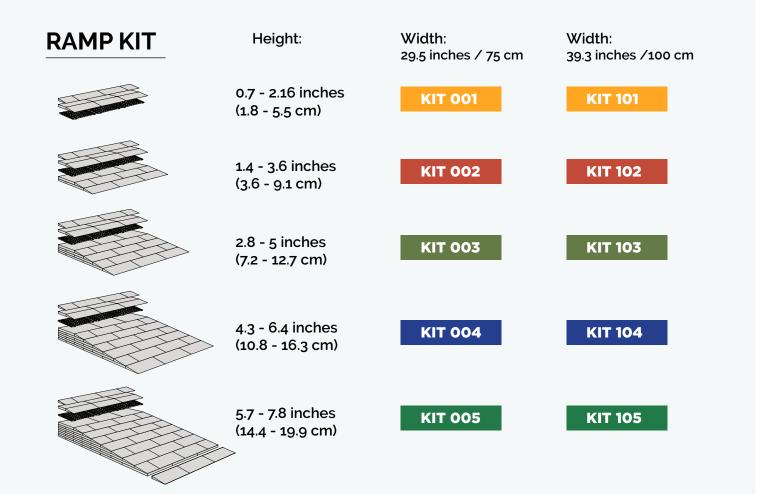

# THRESHOLD SOLUTIONS

Access to the bathroom and the other rooms of a house is a necessity, and for this we offer a range of solutions. We can provide ramps not only in various heights and widths, with and without corner, but also in a number of different colours.

### **RAMP KIT PLATFORM**

Width:

Width:

29.5 inches/75 cm

39.3 inches / 100 cm

**KIT 001 PLATFORM** 

**KIT 101** 

**KIT 002 PLATFORM** 

**KIT 102** 

KIT 003 PLATFORM

**KIT 103** 

**KIT 004 PLATFORM** 

**KIT 104** 

KIT 005 PLATFORM

**KIT 105** 