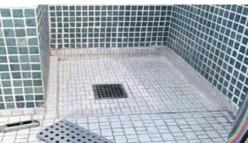

# **BATHROOM SOLUTIONS**

A wheelchair or commode chair can cause many problems. Even the lowest brim may make rolling difficult and require heavy lifting from the nursing staff. Excellent ramps and tiles provide better accessibility and can be fitted to any bathroom.

Solutions with Excellent ramps and tiles are fast and economic and do not require any conversion of the bathroom.

Example of a typical shower unit. A shower tray like this one will be filled up with tiles and if necessary fitted with a small ramp. Example of a typical shower unit. A shower tray like this one will be filled up with tiles and if necessary fitted with a small ramp.