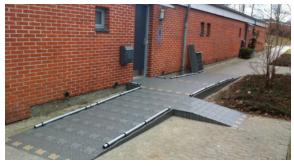

one piece, very easy to install and to adjust



**Danish Design**QuickRamps are designed, pat.
pend. and produced at our factory
in Denmark.

Height



The small arrows indicate Quick lock placement. Read more in our brochure Quickramps.



Excellent QuickRamps can bear a weight of 2000 kg.

### **Product Information**

Depth

### Height

4 mm 16 mm 6 mm 18 mm 8 mm 20 mm 10 mm 24 mm 12 mm 28 mm

Width

#### Width

39.3 inches /100 cm standard.
Can be cut down in size below 39.3 inches/100 cm, to fit ordered requirements.





# OTHER PRODUCT AREAS







Solutions for bathrooms. Read more in our brochure Excellent shower.



Solutions for thresholds. Read more in our brochure Threshold ramps.



Solution for balconies and balcony accesses. Read more in our brochure Raising Balconies.





Side-Specific ramps with landings, rails and markings. Read more in our brochure Side-Specific ramps.





# **BATHROOM SOLUTIONS**

A wheelchair or commode chair can cause many problems. Even the lowest brim may make rolling difficult and require heavy lifting from the nursing staff. Excellent ramps and tiles provide better accessibility and can be fitted to any bathroom.

Solutions with Excellent ramps and tiles are fast and economic and do not require any conversion of the bathroom.







Example of a typical shower unit. A shower tray like this one will be filled up with tiles and if necessary fitted with a small ramp. Example of a typical shower unit. A shower tray like this one will be filled up with tiles and if necessary fitted with a small ramp.

# THRESHOLD SOLUTIONS

Access t