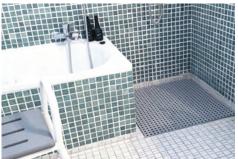

# **BATHROOM SOLUTIONS**

A wheelchair or commode chair can cause many problems. Even the lowest brim may make rolling difficult and require heavy lifting from the nursing staff. Excellent ramps and tiles provide better accessibility and can be fitted to any bathroom.

Solutions with Excellent ramps and tiles are fast and economic and do not require any conversion of the bathroom.

Example of a typical shower unit. A shower tray like this one will be filled up with tiles and if necessary fitted with a small ramp. Example of a typical shower unit. A shower tray like this one will be filled up with tiles and if necessary fitted with a small ramp.