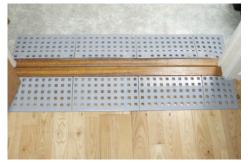

#### **QUICK RAMPS**

Ramps for tresholds made in one piece, very easy to install and to adjust

**Danish Design**QuickRamps are designed, pat.
pend. and produced at our factory
in Denmark.

Height

The small arrows indicate Quick lock placement. Read more in our brochure Quickramps.

Excellent QuickRamps can bear a weight of 2000 kg.