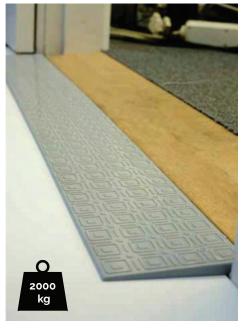

« FOR ALL KINDS OF THRESHOLDS, STEPS AND EDGES »



# WESTECH HEALTH CARE LTD.

JANUARY 2024



Remove the ramp, clean the area, put it back again and again ...





Improve everyday life









#### **QUICK RAMPS**



Ramps for tresholds made in one piece, very easy to install and to adjust



**Danish Design**QuickRamps are designed, pat.
pend. and produced at our factory
in Denmark.

Height



The small arrows indicate Quick lock placement. Read more in our brochure Quickramps.



Excellent QuickRamps can bear a weight of 2000 kg.

### **Product Information**

Depth

### Height

4 mm 16 mm 6 mm 18 mm 8 mm 20 mm 10 mm 24 mm 12 mm 28 mm

Width

#### Width

39.3 inches /100 cm standard.
Can be cut down in size below 39.3 inches/100 cm, to fit ordered requirements.





# OTHER PRODUCT AREAS







Solutions for bathrooms. Read more in our brochure Excellent shower.



Solutions for thresholds. Read more in our brochure Threshold ramps.



Solution for balconies and balcony accesses. Read more in our brochure Raising Balconies.





Side-Specific ramps with landings, rails and markings. Read more in our brochure Side-Specific ramps.





# **BATHROOM SOLUTIONS**

A wheelchair or commode chair can cause many problems. Even the lowest brim may make rolling difficult and