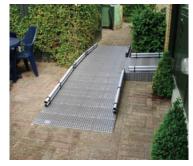

in one piece, very easy to install and to adjust



**Danish Design**QuickRamps are designed, pat.
pend. and produced at our factory
in Denmark.

Height



The small arrows indicate Quick lock placement. Read more in our brochure Quickramps.



Excellent QuickRamps can bear a weight of 2000 kg.

### **Product Information**

Depth

### Height

4 mm 16 mm 6 mm 18 mm 8 mm 20 mm 10 mm 24 mm 12 mm 28 mm

Width

#### Width

39.3 inches /100 cm standard.
Can be cut down in size below 39.3 inches/100 cm, to fit ordered requirements.





# OTHER PRODUCT AREAS







Solutions for bathrooms. Read more in our brochure Excellent shower.



Solutions for thresholds. Read more in our brochure Threshold ramps.



Solution for balconies and balcony accesses. Read more in our brochure Raising Balconies.





Side-Specific ramps with landings, rails and markings. Read more in our brochure Side-Specific ramps.





# **BATHROOM SOLUTIONS**

A wheelchair or commode chair can cause many problems. Even the lowest brim may make rolling difficult and require heavy lifting from the nursing staff. Excellent ramps and tiles provide better accessibility and can be fitted to any bathroom.

Solutions with Excellent ramps and tiles are fast and economic and do not require any conversion of the bathroom.







Example of a typical shower unit. A shower tray like this one will be filled up with tiles and if necessary fitted with a small ramp. Example of a typical shower unit. A shower tray like this one will be filled up with tiles and if necessary fitted with a small ramp.

# THRESHOLD SOLUTIONS

Access