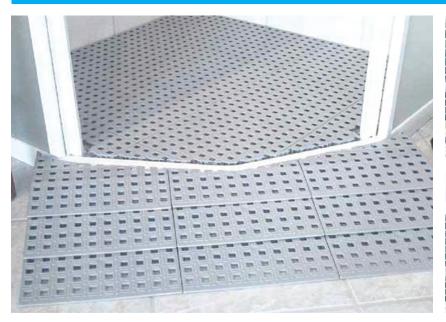

#### **QUICK RAMPS**

Ramps for tresholds made in one piece, very easy to install and to adjust

**Danish Design**QuickRamps are designed, pat.
pend. and produced at our factory
in Denmark.

Height

The small arrows indicate Quick lock placement. Read more in our brochure Quickramps.

Excellent QuickRamps can bear a weight of 2000 kg.

#### Width

39.3 inches /100 cm standard.
Can be cut down in size below 39.3 inches/100 cm, to fit ordered requirements.